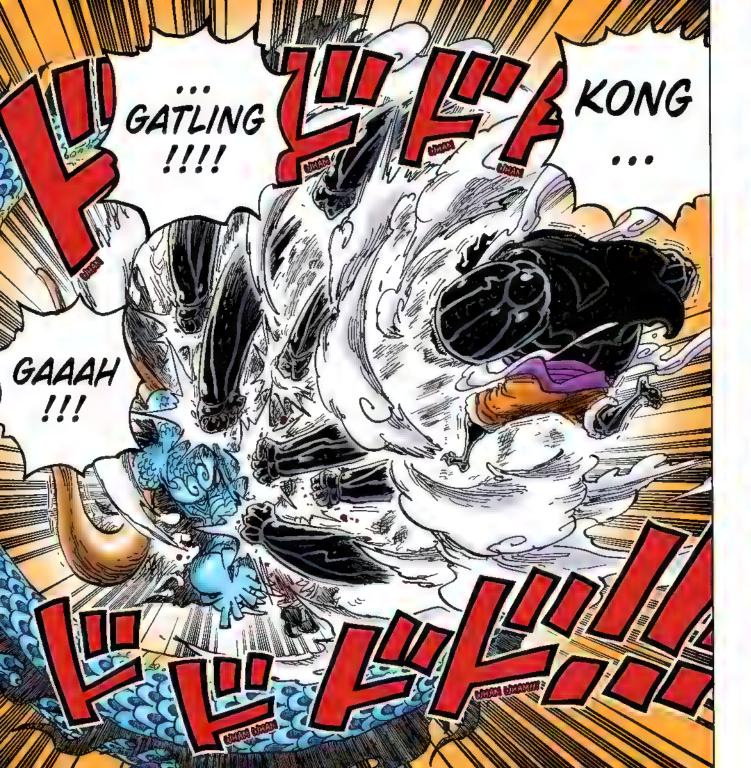

# Story . 55tb.

After two years of hard training, the Straw Hat pirates are back together, first at the Sabaody Archipelago and then through Fish-Man Island to their next stage: the New World!!

Luffy and crew ally with Momonosuke's faction in order to defeat Kaldo, one of the Four Emperors. They overcome hurdles to recruit allies for the raid, but the spy Kanjuro reveals his treachery and kidnaps Momonosuke. The allied

forces chase after him and decide to launch a sneak attack. With new powerful friends in tow, the raid on Onigashima begins!! While the Emperor's followers block the way on the Island, Kaido's daughter Yamato shows up and swears to fight on Luffy's side. The Red-Scabbards samural face off against Kaido on the roof of the castle, fighting to avenge their beloved Lord Oden. But Kaido steadily gains the upper hand... Luffy and others are heading for the roof too, but Kaido's henchman stand in their way.